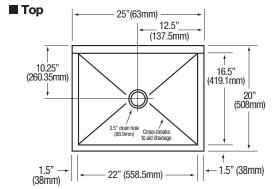

#### **Product Specifications**

Seamless welded construction of 14 gauge type 304 stainless steel with a 1-1/2" rolled rim on front and sides. Exposed surfaces have a uniformed satin finish.

| Outside Dimensions     | 25" x 20" x 18-1/2" High     |
|------------------------|------------------------------|
| Inside Bowl Size       | 22" x 16-1/2" x 10-1/2" Deep |
| Back Splash Height     | 8"                           |
| Faucet Mounting Center | 8"                           |
| Faucet Mounting Holes  | 7/8"                         |
| Drain Opening          | 3-1/2"                       |
| Finish                 | Satin                        |
| Strainer               | Basket Type                  |
| Wall Mounting Bracket  | 1/4" dia. Mounting Holes     |

### **■** Hole Configurations