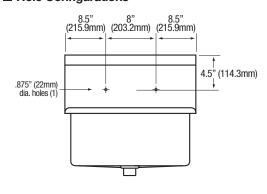

### **■** Hole Configurations

#### **Product Specifications**

Seamless welded construction of 14 gauge type 304 stainless steel with a 1-1/2" rolled rim on front and sides. Exposed surfaces have a uniformed satin finish.

| Outside Dimensions     | 25" x 20" x 18-1/2" High     |
|------------------------|------------------------------|
| Inside Bowl Size       | 22" x 16-1/2" x 10-1/2" Deep |
| Back Splash Height     | 8"                           |
| Faucet Mounting Center | 8"                           |
| Faucet Mounting Holes  | 7/8"                         |
| Drain Opening          | 3-1/2"                       |
| Finish                 | Satin                        |
| Strainer               | Basket Type                  |
| Wall Mounting Bracket  | 1/4" dia. Mounting Holes     |