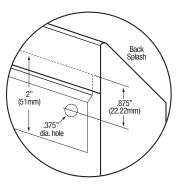

#### ■ Wall Mounting Detail

#### **Product Specifications**

Seamless welded construction of 14 gauge type 304 stainless steel with a 1-1/2" rolled rim on front and sides. Exposed surfaces have a uniformed satin finish.

| Outside Dimensions     | 25" x 20" x 18-1/2" High     |
|------------------------|------------------------------|
| Inside Bowl Size       | 22" x 16-1/2" x 10-1/2" Deep |
| Back Splash Height     | 8"                           |
| Faucet Mounting Center | 8"                           |
| Faucet Mounting Holes  | 7/8"                         |
| Drain Opening          | 3-1/2"                       |
| Finish                 | Satin                        |
| Strainer               | Basket Type                  |
| Wall Mounting Bracket  | 1/4" dia. Mounting Holes     |