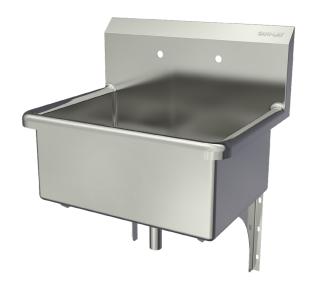

## **Wall Mount Stainless Steel Scrub Sink**

Model 5318

#### **Product Specifications**

Seamless welded construction of 14 gauge type 304 stainless steel with a 1-1/2" rolled rim on front and sides. Exposed surfaces have a uniformed satin finish.

| Outside Dimensions     | 25" x 20" x 18-1/2" High     |
|------------------------|------------------------------|
| Inside Bowl Size       | 22" x 16-1/2" x 10-1/2" Deep |
| Back Splash Height     | 8"                           |
| Faucet Mounting Center | 8"                           |
| Faucet Mounting Holes  | 7/8"                         |
| Drain Opening          | 3-1/2"                       |
| Finish                 | Satin                        |
| Strainer               | Basket Type                  |
| Wall Mounting Bracket  | 1/4" dia. Mounting Holes     |

#### Includes

- (1) Wall Mount Sink
- (1) Strainer assembly with basket
- (2) Wall-mounting brackets
- (2) Support brackets