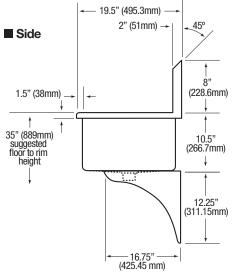

#### **Product Specifications**

Seamless welded construction of 14 gauge type 304 stainless steel with a 1-1/2" rolled rim on front and sides. Exposed surfaces have a uniformed satin finish.

| Outside Dimensions     | 25" x 20" x 18-1/2" High     |
|------------------------|------------------------------|
| Inside Bowl Size       | 22" x 16-1/2" x 10-1/2" Deep |
| Back Splash Height     | 8"                           |
| Faucet Mounting Center | 8"                           |
| Faucet Mounting Holes  | 7/8"                         |
| Drain Opening          | 3-1/2"                       |
| Finish                 | Satin                        |
| Strainer               | Basket Type                  |
| Wall Mounting Bracket  | 1/4" dia. Mounting Holes     |

#### ■ Wall Mounting Detail