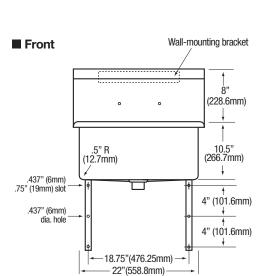

#### **Product Specifications**

Seamless welded construction of 14 gauge type 304 stainless steel with a 1-1/2" rolled rim on front and sides. Exposed surfaces have a uniformed satin finish.

| Outside Dimensions     | 25" x 20" x 18-1/2" High     |
|------------------------|------------------------------|
| Inside Bowl Size       | 22" x 16-1/2" x 10-1/2" Deep |
| Back Splash Height     | 8"                           |
| Faucet Mounting Center | 8"                           |
| Faucet Mounting Holes  | 7/8"                         |
| Drain Opening          | 3-1/2"                       |
| Finish                 | Satin                        |
| Strainer               | Basket Type                  |
| Wall Mounting Bracket  | 1/4" dia. Mounting Holes     |

#### ■ Wall Mounting Detail